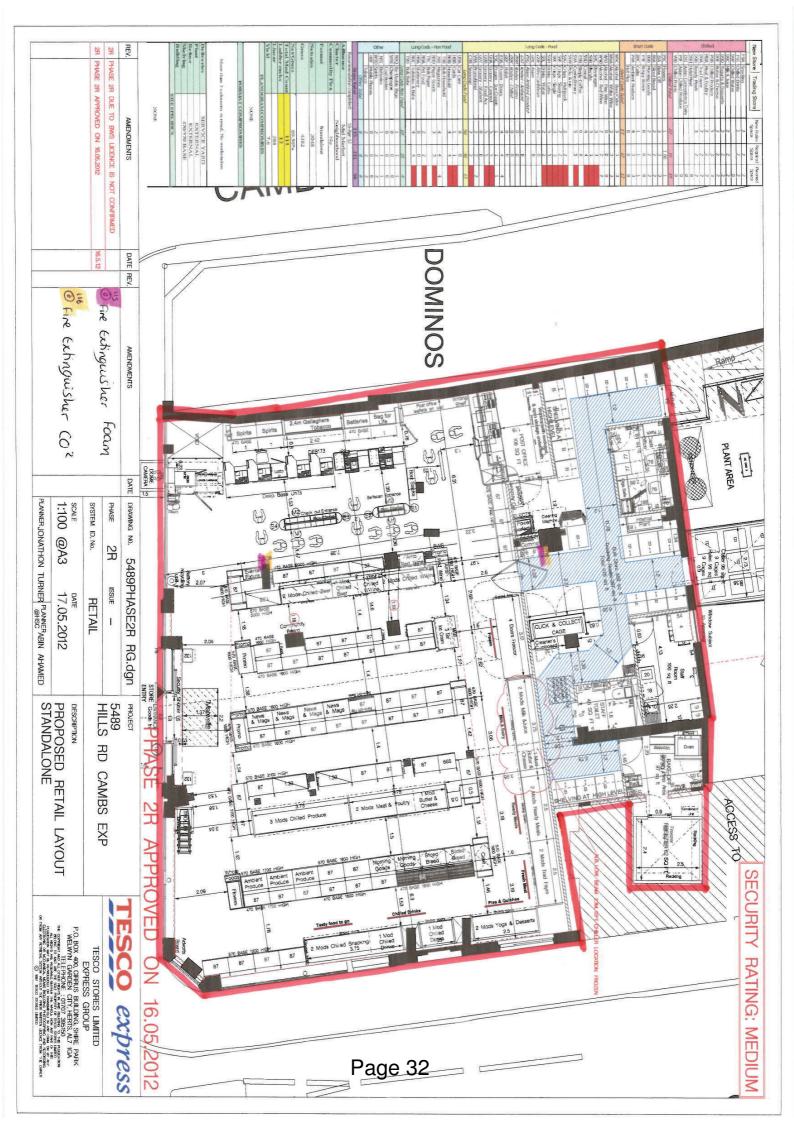

### 1 INTRODUCTION

- 1.1 An application under section 34 of the Licensing Act 2003 to vary the Premises Licence issued in respect of Tesco Stores Ltd, 29-33 Hills Road, Cambridge, CB2 1NW has been received from Tesco Stores Ltd. The application and proposed plan are attached to the report as Appendix A and the existing Premises Licence is attached to the report as Appendix B. The application was served on Cambridge City Council (the Licensing Authority) on 22<sup>nd</sup> June 2012. A copy of the application was also served on each responsible authority.
- 1.2 The applicant has applied to vary the premises licence as follows:

To amend the approved layout of the store to reflect the plan attached at Appendix A.

\*Supply of Alcohol (for consumption off the premises)
Sun 08:00 to 23:00

\*The hours for supply of alcohol were originally applied for as 06:00 to 23:00 Mon – Sun but the applicant amended the application on the 26<sup>th</sup> July 2012. Confirmation of the amendment is attached at Appendix A.

Do you want the proposed variation to have effect as soon as possible?

Month Year

If not do you want the variation to take effect from

Please describe briefly the nature of the proposed variation (Please see guidance note 1)
Application proposes to amend the approved layout of the store to reflect the enclosed plan.